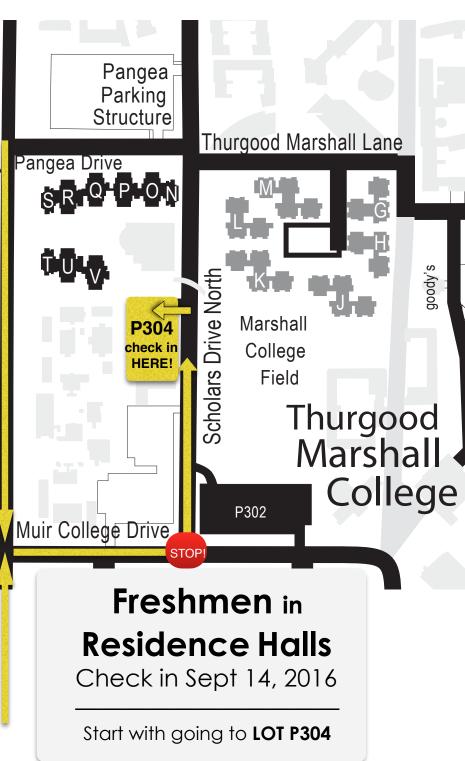

If you are assigned **RESIDENCE HALL houses**:

## N, O, P, Q, R, S, T, U V

Here is HOW you CHECK IN:

- step 1:ENTER CAMPUS via MUIR COLLEGE DRIVEStop at the sign at Scholars Drive.
- step 2: Turn LEFT on to SCHOLARS DRIVE
- step 3:Turn LEFT into PARKING LOT P304. You will<br/>be directed where to park and walk up<br/>to pick up your keys and CHECK IN!
- **SAVE TIME! DO NOT ATTEMPT** to go directly to your assigned Residence Hall. You will not have access and will be turned back to begin with STEP 1.